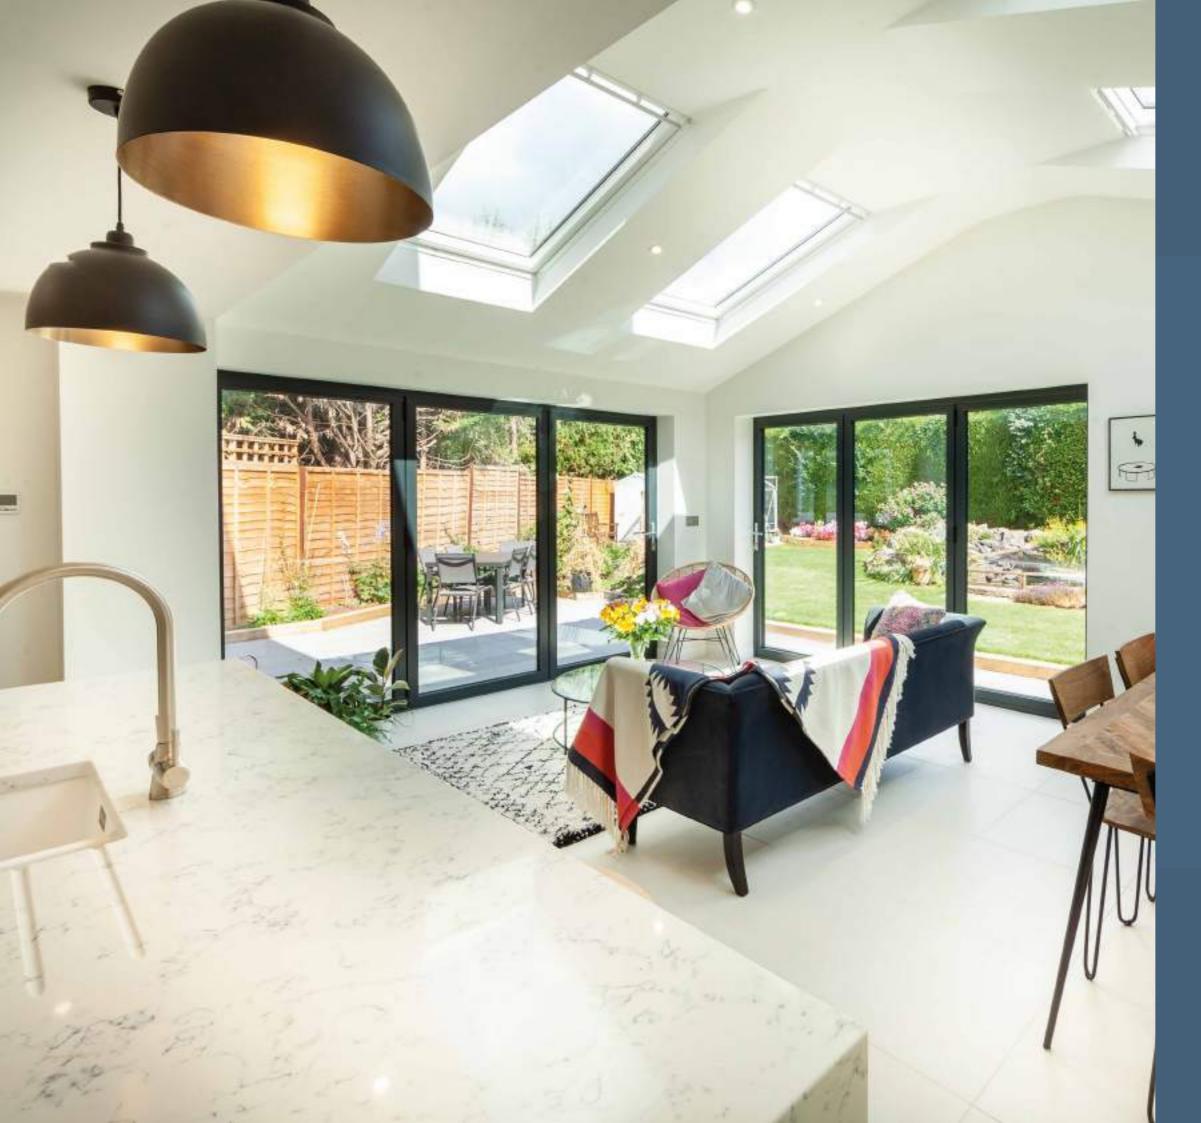

# A bi-folding door designed around you – Bring light and a sense of space to your home.

Door shown: The Ultimate Evolution in Anthracite Grey.

### Connecting your home and garden. A seamless Connection.

The Ultimate Evolution provides a seamless connection between your home's indoor and outdoor spaces.

Think lazy summer days and drinks with friends, doors folded neatly to one side, extending the reach of your home to the world beyond.

And for the days when British summer falls short of expectation, the Ultimate Evolution also delivers on practicality, with a choice of open in or open out traffic doors and low threshold option, providing the perfect connection to your garden, all year-round and whatever the weather!