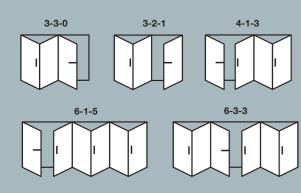

And for the days when British summer falls short of expectation, the Ultimate Evolution also delivers on practicality, with a choice of open in or open out traffic doors and low threshold option, providing the perfect connection to your garden, all year-round and whatever the weather!

Reverse configurations also available, eg. 3-3-0 and 3-0-3