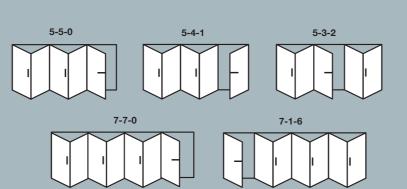

And for the days when British summer falls short of expectation, the Ultimate Evolution also delivers on practicality, with a choice of open in or open out traffic doors and low threshold option, providing the perfect connection to your garden, all year-round and whatever the weather!

Reverse configurations also available, eg. 3-3-0 and 3-0-3