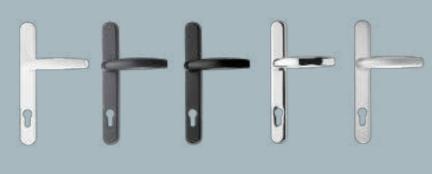

# Hardware Options:

White

Shootbolt handles with escutcheon pictured Images shown are for illustration purposes only