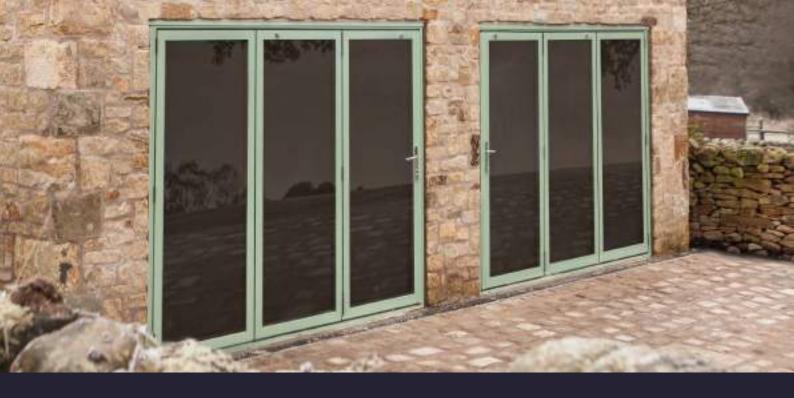

### Designed and manufactured in the UK. Made to last.

The Ultimate Evolution aluminium bi-folding door is different and that's by design.

It offers incredible flexibility. Defined by contemporary and ultra-slim aluminium sightlines, the Ultimate Evolution will span the largest openings, combining core structural integrity, advanced thermal performance and weather sealing.

# A bi-folding door designed around you – Bring light and a sense of space to your home.

Door shown: The Ultimate Evolution in Anthracite Grey.

### Connecting your home and garden. A seamless Connection.

The Ultimate Evolution provides a seamless connection between your home's indoor and outdoor spaces.

Think lazy summer days and drinks with friends, doors folded neatly to one side, extending the reach of your home to the world beyond.