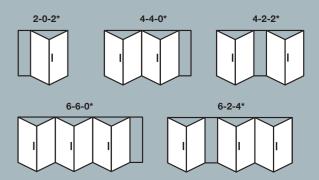

Reverse configurations also available, eg. 3-3-0 and 3-0-3

### Non Document Q / PAS24 Compliant

Reverse configurations also available, eg. 2-0-2 and 2-2-0