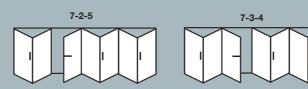

Reverse configurations also available, eg. 3-3-0 and 3-0-3

### Non Document Q / PAS24 Compliant

Reverse configurations also available, eg. 2-0-2 and 2-2-0