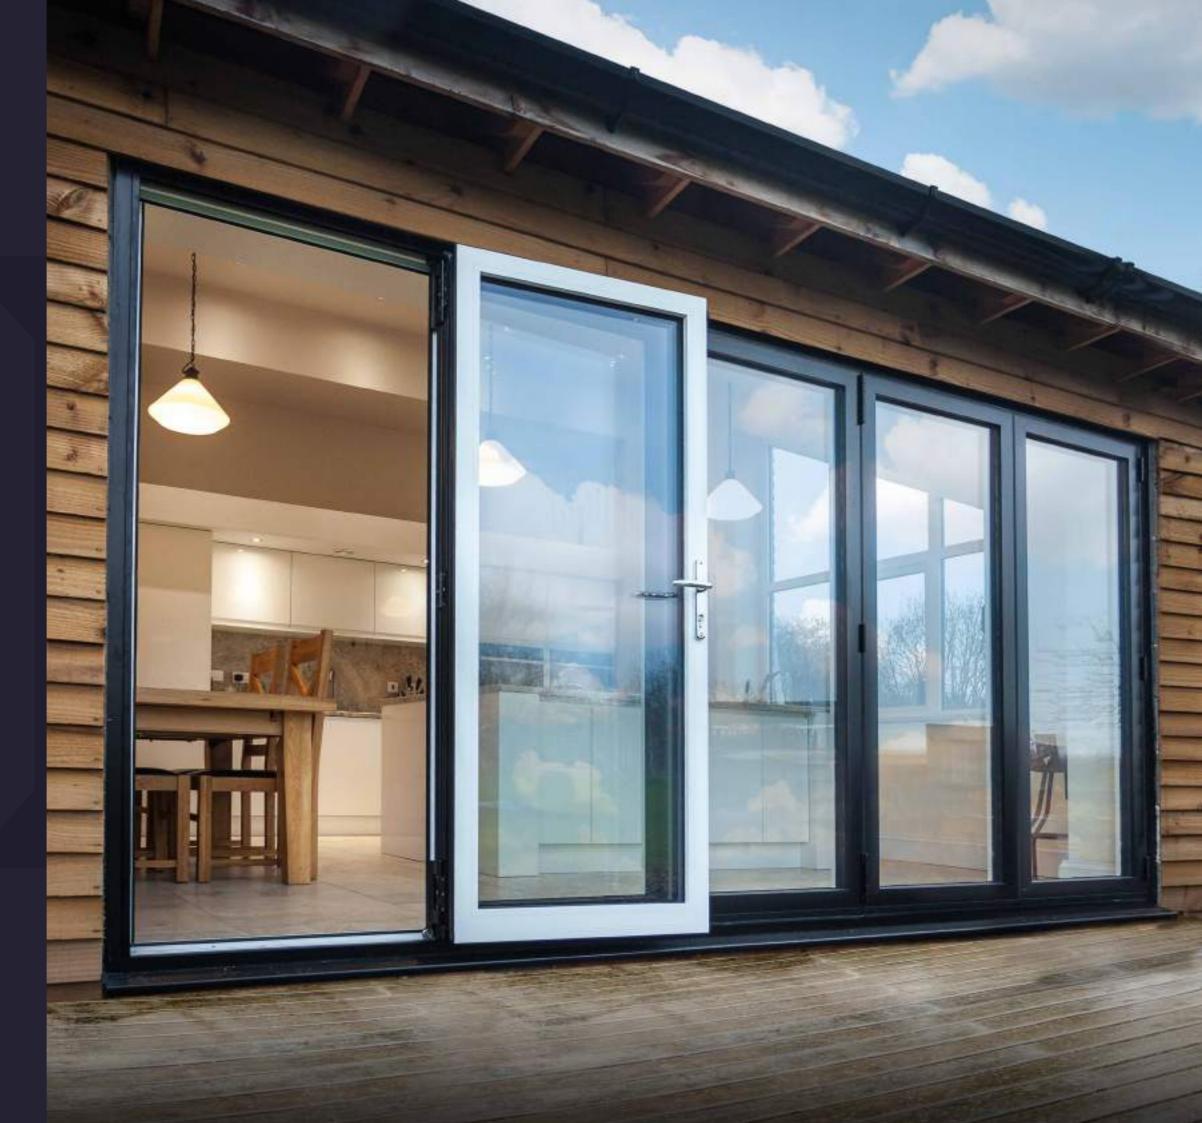

# A bi-folding door designed around you – Bring light and a sense of space to your home.

Door shown: The Ultimate Evolution in Anthracite Grey.

### Connecting your home and garden. A seamless Connection.

The Ultimate Evolution provides a seamless connection between your home's indoor and outdoor spaces.

Think lazy summer days and drinks with friends, doors folded neatly to one side, extending the reach of your home to the world beyond.

And for the days when British summer falls short of expectation, the Ultimate Evolution also delivers on practicality, with a choice of open in or open out traffic doors and low threshold option, providing the perfect connection to your garden, all year-round and whatever the weather!