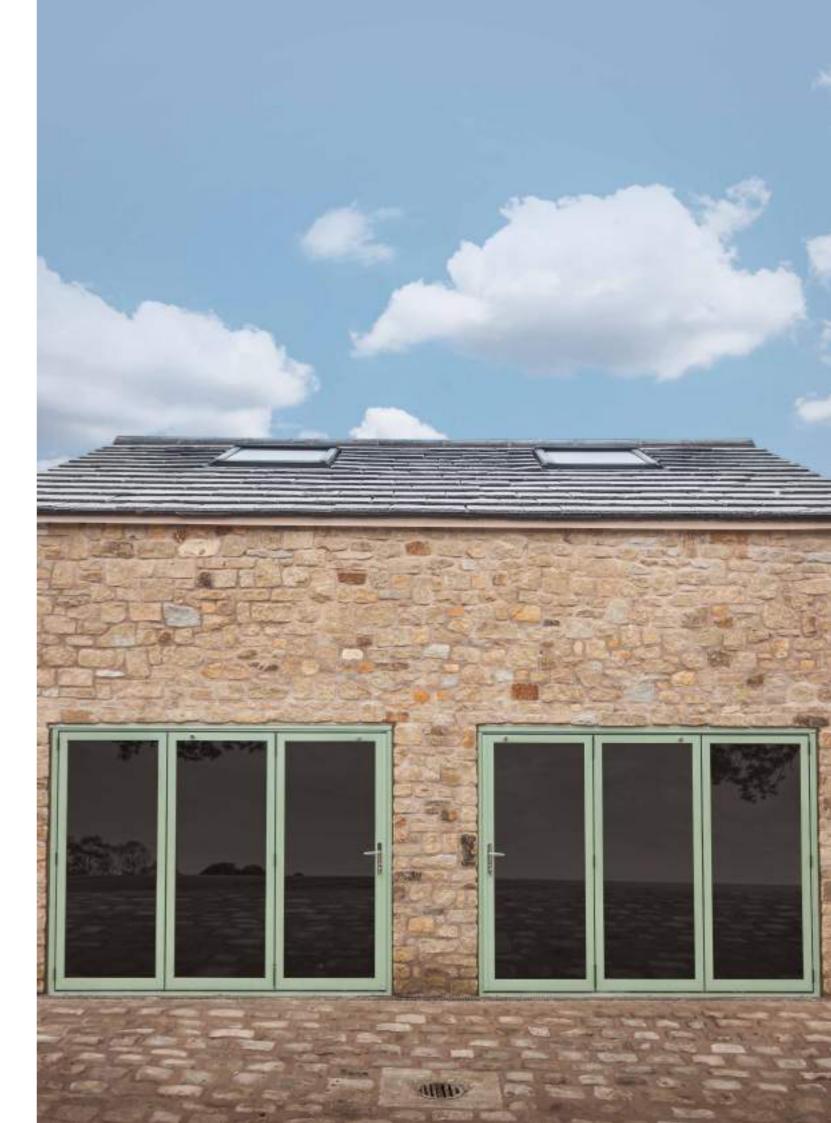

# A bi-folding door designed around you – Bring light and a sense of space to your home.

Door shown: The Ultimate Evolution in Anthracite Grey.

### Connecting your home and garden. A seamless Connection.

The Ultimate Evolution provides a seamless connection between your home's indoor and outdoor spaces.

Think lazy summer days and drinks with friends, doors folded neatly to one side, extending the reach of your home to the world beyond.

And for the days when British summer falls short of expectation, the Ultimate Evolution also delivers on practicality, with a choice of open in or open out traffic doors and low threshold option, providing the perfect connection to your garden, all year-round and whatever the weather!