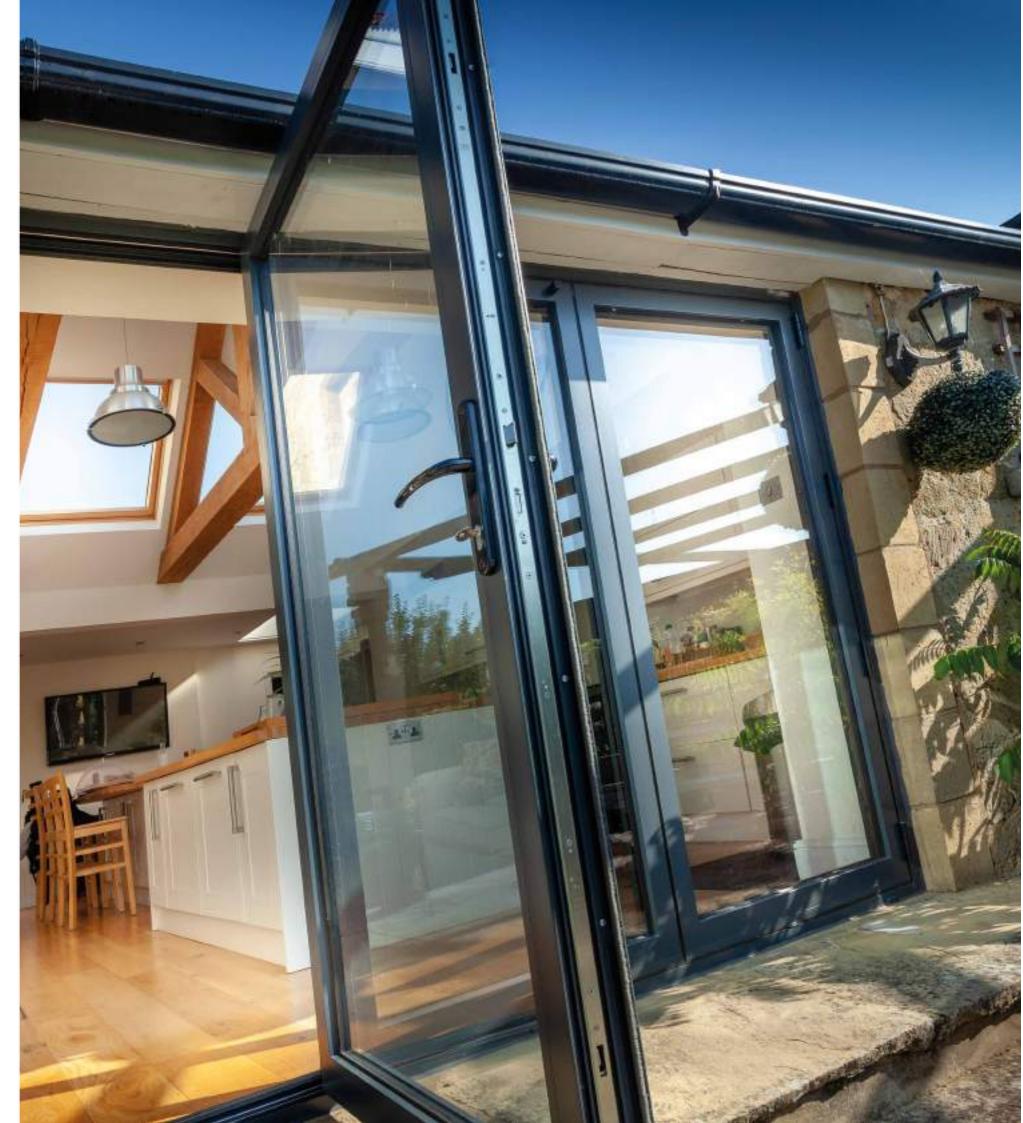

# A bi-folding door designed around you – Bring light and a sense of space to your home.

Door shown: The Ultimate Evolution in Anthracite Grey.

### Connecting your home and garden. A seamless Connection.

The Ultimate Evolution provides a seamless connection between your home's indoor and outdoor spaces.

Think lazy summer days and drinks with friends, doors folded neatly to one side, extending the reach of your home to the world beyond.

And for the days when British summer falls short of expectation, the Ultimate Evolution also delivers on practicality, with a choice of open in or open out traffic doors and low threshold option, providing the perfect connection to your garden, all year-round and whatever the weather!