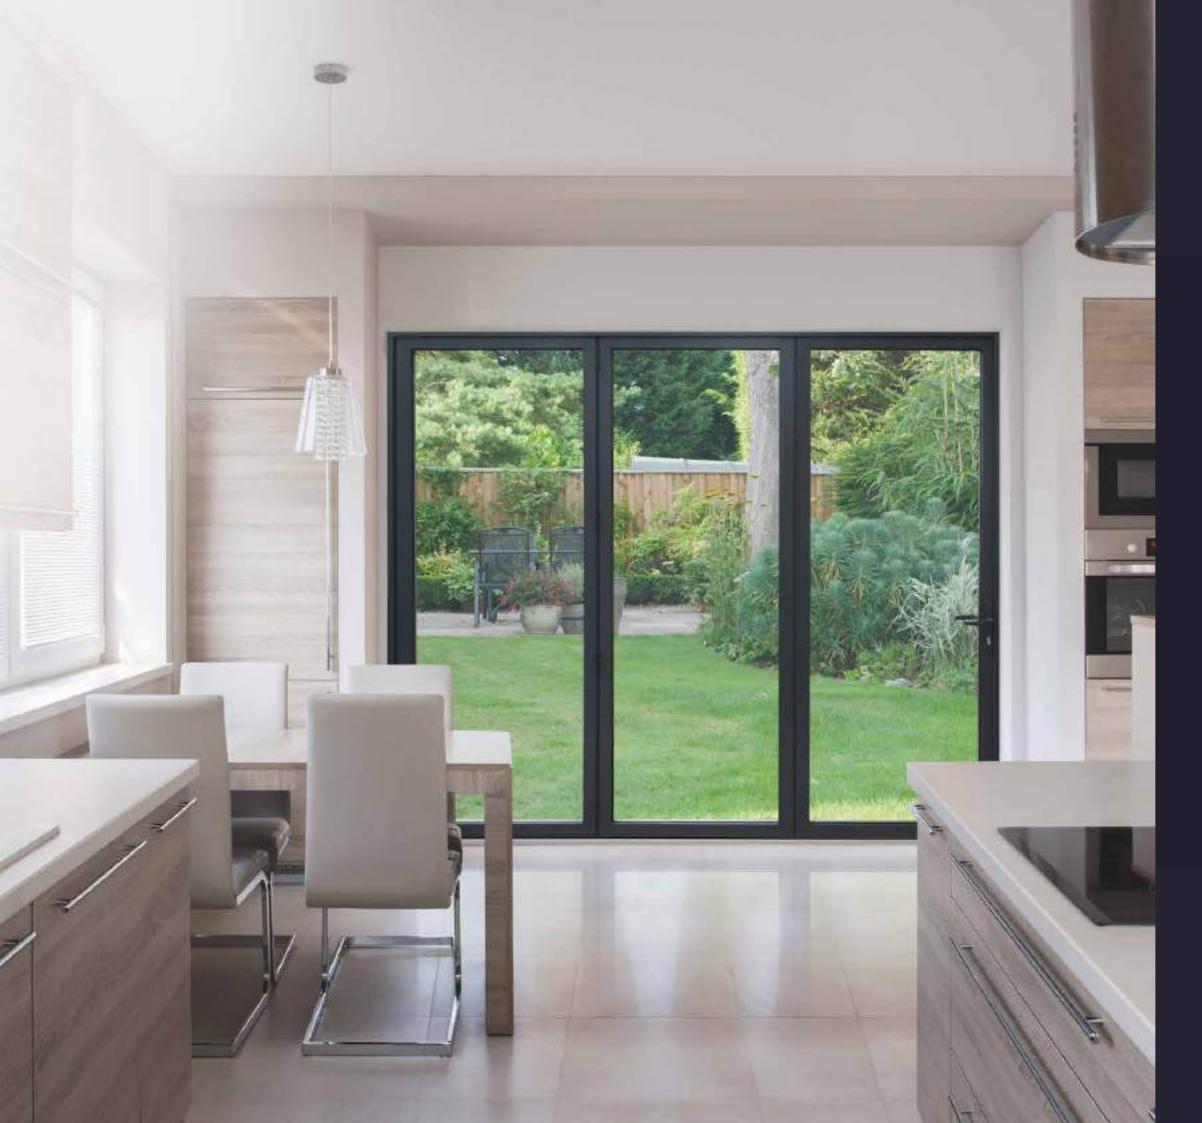

# A bi-folding door designed around you – Bring light and a sense of space to your home.

Door shown: The Ultimate Evolution in Anthracite Grey.

### Connecting your home and garden. A seamless Connection.

The Ultimate Evolution provides a seamless connection between your home's indoor and outdoor spaces.

Think lazy summer days and drinks with friends, doors folded neatly to one side, extending the reach of your home to the world beyond.