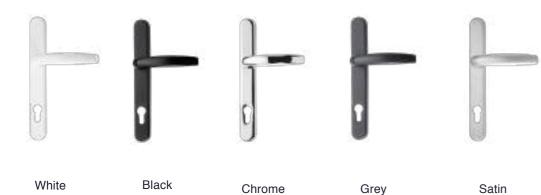

# Hardware Options:

White

Shootbolt handles with escutcheon pictured Images shown are for illustration purposes only

Grey

Grey

White

Dual colour Specials on White

Master Door - Lever/Lever Handles Secondary Door - Internal Shootbolt Handle, without Cylinder

Internal Shootbolt handle without cylinder

Black

Grey

Chrome

Satin