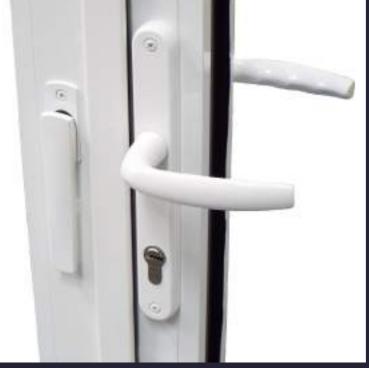

### The technical low down. A bi-folding door designed to perform.

 Internal & External Master Door Handle Position Lever/Lever with cylinder and key

I Shootbolt Handle Position Internal handles without cylinder and key

\* No external access as standard for these configurations

Shootbolt handles displayed are internal positioned

Internal locking with cylinder & Internal / External locking with cylinder options available - These options DO NOT comply with Document Q / PAS24