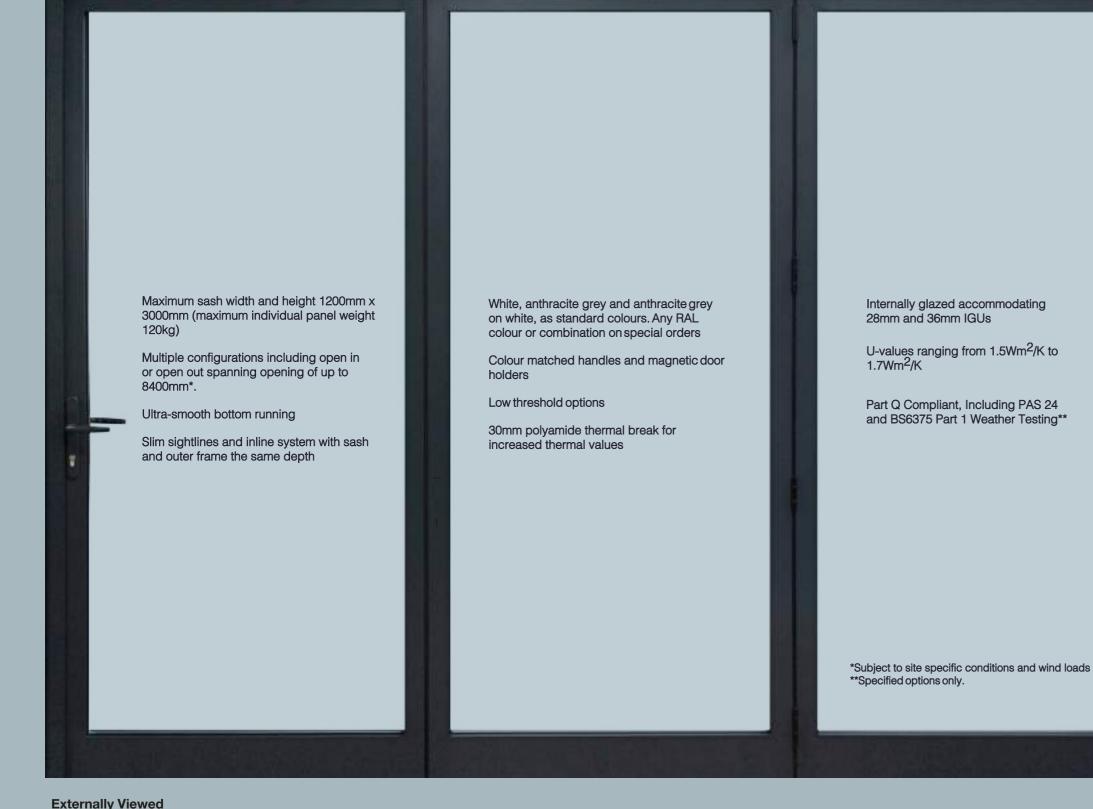

Manufactured in the UK using the best materials and to the highest standards, it means that the Ultimate Evolution delivers effortless operation, enhanced security, and exceptional weather sealing.

Combined with a slim aluminium profile, the core integrity of our hardware means that we can also offer incredible design flexibility, accommodating heavier individual sash weights and openings of up to 8400mm\*

## **Standard Colours:**

Anthracite Grey

Anthracite Grey on White

## **Colour:** Let your imagination run wild.

With over 200 RAL colours to choose from, plus dual colour options, the Ultimate Evolution door is available in almost any colour combination imaginable on special order.

#### Thermal Performance

The Ultimate Evolution system employs the very latest in polyamide thermal technology. This reduces heat loss by creating a thermal barrier between the outside and inside of frames, which combined with the latest energy efficient double and triple glazing delivers u-values (the measure of heat loss) as low as 1.5W/m2K, keeping your home warm and cosy.