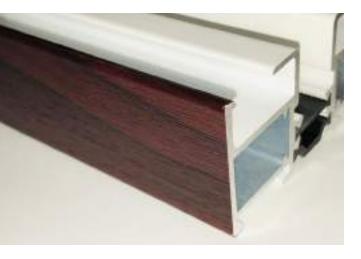

### **External Woodgrain Foil**

Do you have PVC-U windows with woodgrain foil? Are you looking for bi-folding doors to match but want the reliability of an aluminium system?

We provide bi-folding doors with either a Rosewood or Golden Oak Woodgrain Foil effect and they're the perfect complement.

Rosewood Foil External on White

Golden Oak Foil External on White